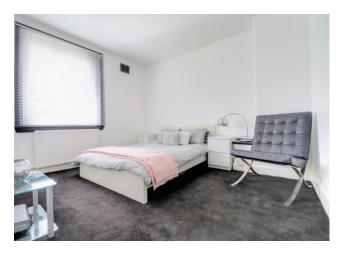

#### **Bedroom 1** 12' 2" x 10' 6" (3.71m x 3.20m)

Spacious, bright double bedroom with ample space for free standing bedroom furniture. Window to front and fitted carpet.

#### **Bedroom 2 (inc wardrobes)** 14' 0" x 8' 3" (4.26m x 2.51m)

Second double bedroom with fitted mirror wardrobes with sliding doors to one wall. Window overlooks the rear. Fitted carpet.