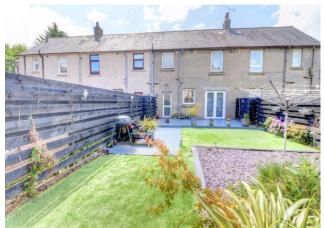

#### **Externally**

The fully enclosed landscaped garden to rear enjoys a lovely decked area for enjoying meals al fresco and hosting garden parties. The garden also has a lawned area and a pond. The garden shed is included within the sale price. The front garden is also enclosed and is laid to lawn with trees and shrubs.