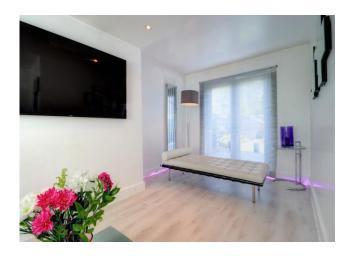

## **Lounge/Diner** 20' 9" x 13' 9" (6.32m x 4.19m)

Well proportioned lounge/diner which makes the perfect spot for entertaining guests and relaxing in an evening. Decorated in fresh neutral hues. An abundance of natural floods the room from the window to front and French doors which overlook the rear garden. Ceiling spotlights and lights to the skirting boards finish the look perfectly. A unique fish tank incorporated within the wall makes a real statement. Laminate flooring.