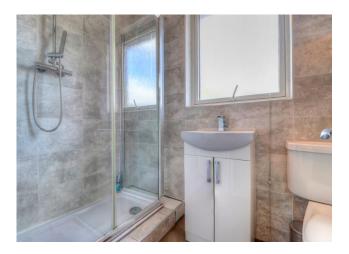

#### **Shower Room** 7'8" x 4'5" (2.34m x 1.35m)

Completing this wonderful home is the contemporary shower room with double shower, white w.c and sink with white high gloss vanity unit which is complemented by the attractive light grey tiling to walls.