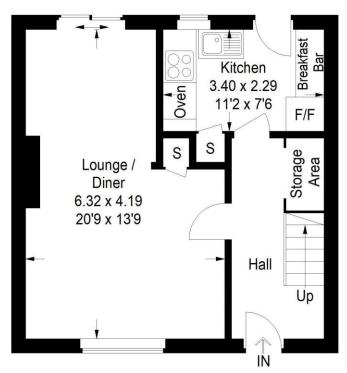

# 39 Craiglaw

Approximate Gross Internal Area 81.3 sg m / 875 sg ft

Ground Floor First Floor