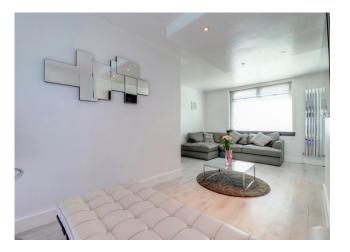

## **Lounge/Diner** 20' 9" x 13' 9" (6.32m x 4.19m)

Well proportioned lounge/diner which makes the perfect spot for entertaining guests and relaxing in an evening. Decorated in fresh neutral hues. An abundance of natural floods the room from the window to front and French doors which overlook the rear garden. Ceiling spotlights and lights to the skirting boards finish the look perfectly. A unique fish tank incorporated within the wall makes a real statement. Laminate flooring.