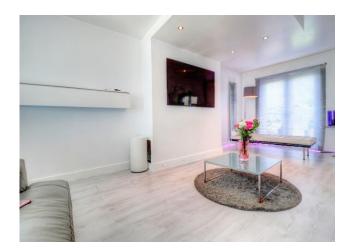

## **Lounge/Diner** 20' 9" x 13' 9" (6.32m x 4.19m)

Well proportioned lounge/diner which makes the perfect spot for entertaining guests and relaxing in an evening. Decorated in fresh neutral hues. An abundance of natural floods the room from the window to front and French doors which overlook the rear garden. Ceiling spotlights and lights to the skirting boards finish the look perfectly. A unique fish tank incorporated within the wall makes a real statement. Laminate flooring.