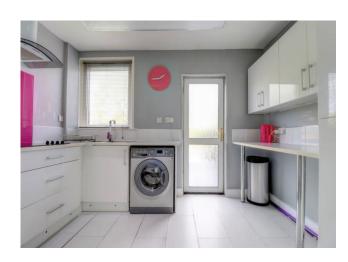

#### **Kitchen** 11' 2" x 7' 6" (3.40m x 2.28m)

The modern kitchen is fitted with a good range of base and wall mounted white high gloss units and complementary splashback tiling to walls. Integrated oven, hob, hood, microwave e and fridge/freezer. The breakfast bar is ideal for casual dining. Door to the rear garden. Laminate flooring.