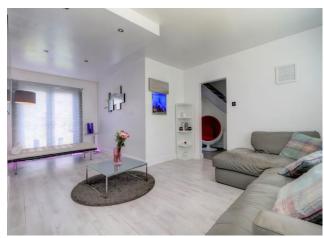

## **Lounge/Diner** 20' 9" x 13' 9" (6.32m x 4.19m)

Well proportioned lounge/diner which makes the perfect spot for entertaining guests and relaxing in an evening. Decorated in fresh neutral hues. An abundance of natural floods the room from the window to front and French doors which overlook the rear garden. Ceiling spotlights and lights to the skirting boards finish the look perfectly. A unique fish tank incorporated within the wall makes a real statement. Laminate flooring.