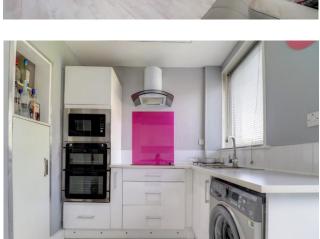

#### **Kitchen** 11' 2" x 7' 6" (3.40m x 2.28m)

The modern kitchen is fitted with a good range of base and wall mounted white high gloss units and complementary splashback tiling to walls. Integrated oven, hob, hood, microwave e and fridge/freezer. The breakfast bar is ideal for casual dining. Door to the rear garden. Laminate flooring.