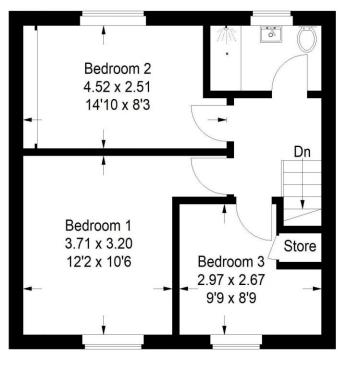

### **Upper Landing**

The upper landing gives access to the three bedrooms and bathroom. Hatch to the loft space.

#### **Bedroom 1** 12' 2" x 10' 6" (3.71m x 3.20m)

Spacious, bright double bedroom with ample space for free standing bedroom furniture. Window to front and fitted carpet.

#### **Bedroom 2 (inc wardrobes)** 14' 0" x 8' 3" (4.26m x 2.51m)

Second double bedroom with fitted mirror wardrobes with sliding doors to one wall. Window overlooks the rear. Fitted carpet.

### **Bedroom 3 (inc cupboard)** 9'9" x 8'9" (2.97m x 2.66m)

Generous third bedroom with window to front. Fitted storage cupboard and fitted carpet.