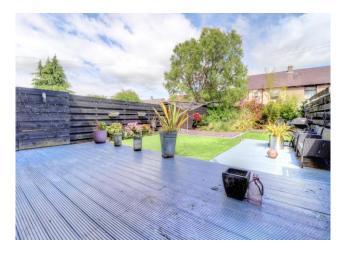

#### **Externally**

The fully enclosed landscaped garden to rear enjoys a lovely decked area for enjoying meals al fresco and hosting garden parties. The garden also has a lawned area and a pond. The garden shed is included within the sale price. The front garden is also enclosed and is laid to lawn with trees and shrubs.